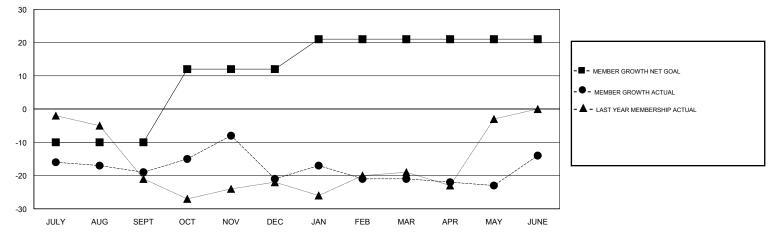

## GMT: CHRIS LEWIS

0

1

0

0

| S LEWIS LOC           |               |           |               | ATION ONTARIO |                           |                         |  |  |  |
|-----------------------|---------------|-----------|---------------|---------------|---------------------------|-------------------------|--|--|--|
|                       | Club          | S         |               |               | Members                   |                         |  |  |  |
| RESULTS FOR 2017-2018 |               |           |               |               | RESULTS FOR 2017-2018     |                         |  |  |  |
|                       | NEW CLUB GOAL | NEW CLUBS | DROPPED CLUBS | QUARTER       | MEMBER GROWTH NET<br>GOAL | MEMBER GROWTH<br>ACTUAL |  |  |  |