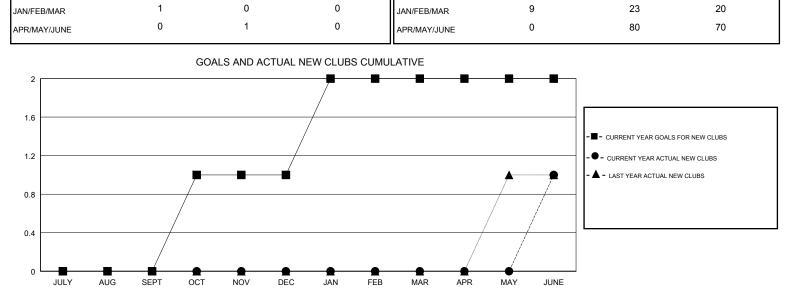

## GMT: CHRIS LEWIS

0

1

0

0

| S LEWIS LOC           |               |           |               | ATION ONTARIO |                           |                         |  |  |  |
|-----------------------|---------------|-----------|---------------|---------------|---------------------------|-------------------------|--|--|--|
|                       | Club          | S         |               |               | Members                   |                         |  |  |  |
| RESULTS FOR 2017-2018 |               |           |               |               | RESULTS FOR 2017-2018     |                         |  |  |  |
|                       | NEW CLUB GOAL | NEW CLUBS | DROPPED CLUBS | QUARTER       | MEMBER GROWTH NET<br>GOAL | MEMBER GROWTH<br>ACTUAL |  |  |  |